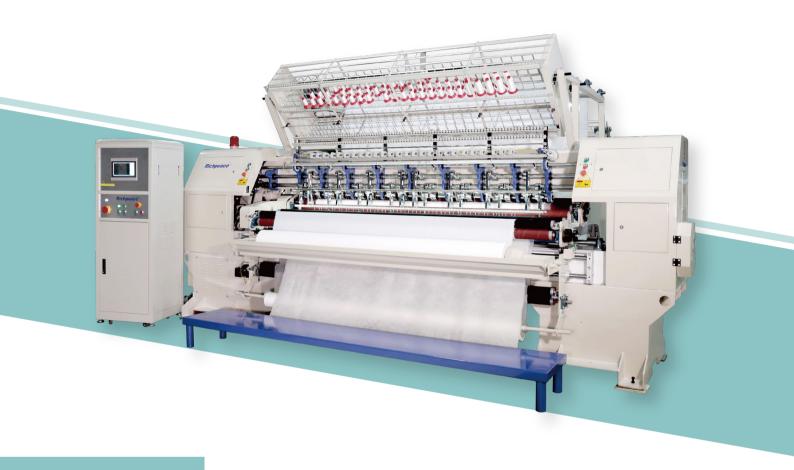

# Richpeace Computerized Multi-Needle Shuttle Quilting Machine (Flying Shuttle)

RPQC-NM-LS3-128+128+128-305×3225.8-B-1"RNS-SS10R-NA-3P380

#### **Features**

Computer Control System

17-inch LCD screen, easy to understand, quick to operate, can display quilting patterns in real time, image intuitive. Thread Breakage Detection

When the upper thread is broken during quilting process, the machine operation is pause, and prompts the related message, to help worker quickly analyse where the problem is.

#### **Parameters**

| Model                                                         | Number of<br>Needle Row | Needle<br>Rows Spacing    | Travel Distance in X-axis | Quilting<br>Width | Dimension<br>(L×W×H) (mm) |
|---------------------------------------------------------------|-------------------------|---------------------------|---------------------------|-------------------|---------------------------|
| RPQC-NM-LS2-64+64-203.2×<br>1600.2-B-1"RNS-SS7R-NA-3P380      | 2                       | 76.2mm                    | 203.2mm                   | 1600mm            | 3750×1100×1800            |
| RPQC-NM-LS2-94+94-305×<br>2362.2-B-1"RNS-SS10R-NA-3P380       | 2                       | 76.2mm                    | 305mm                     | 2450mm            | 4650×1100×1800            |
| RPQC-NM-LS3-94+94+94-305×<br>2362.2-B-1"RNS-SS10R-NA-3P380    | 3                       | 76.2mm,<br>76.2mm,152.4mm | 305mm                     | 2450mm            | 4650×1100×1800            |
| RPQC-NM-LS3-128+128+128-305×<br>3225.8-B-1"RNS-SS10R-NA-3P380 | 3                       | 76.2mm,<br>76.2mm,152.4mm | 305mm                     | 3300mm            | 5550×1100×1830            |

| Production Speed | Max.<br>Quilting Speed | Max.<br>Quilting Thickness | Stitch<br>Length | Power | Voltage  |
|------------------|------------------------|----------------------------|------------------|-------|----------|
| 20-110 (m/hr)    | 550rpm                 | ≤25mm                      | 2-7mm            | 4.5kW | 380V50Hz |