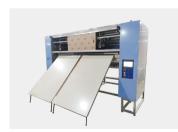

# Richpeace Computerized Multi-Needle Shuttle Quilting Machine (Flying Shuttle)

RPQC-NM-LS3-128+128+128-305×3225.8-B-1"RNS-SS10R-NA-3P380

## **Application**

For small size pattern quilting of fitted sheet, bed covers, summer quilts, quilts and any other products with quilt pattern.