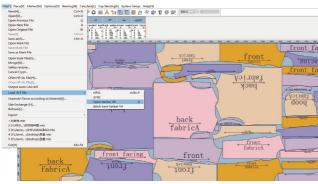

## GetonAgain Garment Marker CAD V2023.1

front front d back B C Hull front front d back B C Hull front fron

Underwear pattern nesting

Bag pattern nesting

Shoe pattern nesting

Marker software can read common formats such as PLT, HPGL, DXF, and CUT for nesting purposes.