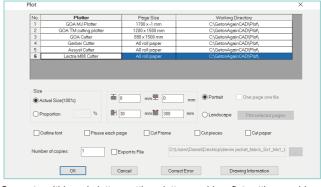

Marker supports spreading table-splitting, allowing multiple markers to be saved in a single file.

Batch output marker, Excel tables, reports, etc.

Support multi-brand plotter, cutting plotter machine, flat cutting machine, cutting machine and other machine connection.