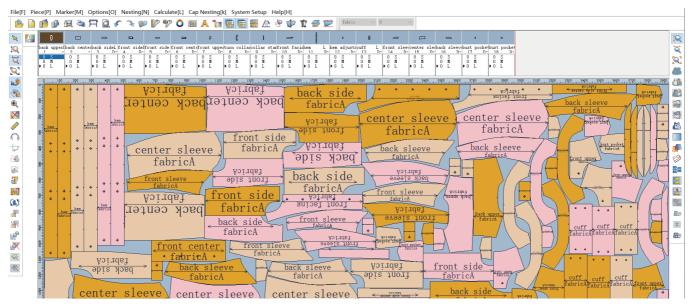

Download the key version bownload the free version

Download the 15-day try

With mixed material nesting, a high-utilization marker can be generated in just 5 minutes.

With stripe and plaid matched nesting, high-utilization markers can also be achieved for checkered fabrics.

Avoid color shading on fabric edges and horizontal color shading problem.

Customizable no-nesting areas are automatically circumvented during super nesting.