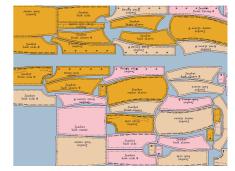

Avoid color shading on fabric edges and horizontal color shading problem.

Customizable no-nesting areas are automatically circumvented during super nesting.