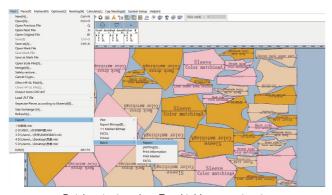

## GetonAgain Garment Marker CAD V2023.1

front front d back B C Hull front front d back B C Hull front fron

Underwear pattern nesting

Bag pattern nesting

Shoe pattern nesting

Marker software can read common formats such as PLT, HPGL, DXF, and CUT for nesting purposes.