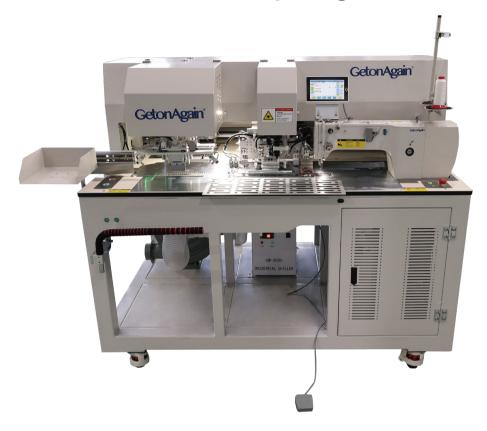

# 全自动激光开袋机

# **Automatic Laser Pocket Opening Machine**

#### 机器特点

- 自动免烫折袋、自动接料、激光开袋、自动缝纫、自动剪线、自动收料。
- 断线自动停止、自动计数、花样自动储存、自动夹线、自动松线、 自动内压框伸缩具有可调节功能,自动吸风装置、快速换夹具。
- 定制开袋机系统, 无需作图, 直接输入需求尺寸即可。
- 多功能手自一体夹具, 永不夹手, 支持多种夹具型号互换。
- 激光管寿命长, 切割速度快, 切口平整、不毛边。
- 配备精致放料斗,方便操作者取料,使操作时间缩短,提高工作效率。

#### **Features**

- Automatic ironing-free pocket folding, automatic material feeding, laser pocket opening, automatic sewing, automatic thread trimming, and automatic material collection.
- Automatic stop upon thread breakage, automatic counting, automatic pattern storage, automatic thread clamping, automatic thread loosening, and adjustable internal pressure frame retraction. Equipped with an automatic suction device and quick fixture replacement.
- Customizable pocket opening system, no need for drawing, simply input the required dimensions directly.
- Multi-functional machine hand for full sets of clamps, safe design that
  prevents clamping mistakes on human, and supports various clamp models
  for interchanging.
- Long-lasting laser tube with fast cutting speed, smooth and clean cuts without fraying.
- Equipped with a refined material hopper, making it convenient for operators to retrieve materials, reducing operation time and improving work efficiency.

## 机器参数 Parameters

| 型号:<br>Model:                        | GOA-IS,NM-1-235×40-A-NA-1P220                                              |
|--------------------------------------|----------------------------------------------------------------------------|
| 机针:<br>Machine Needle:               | MT190(12#, 14#, 16#)                                                       |
| 针距:<br>Stitch Spacing:               | 0.05mm-12.7mm                                                              |
| 压脚提升高度:<br>Presser Foot Lift Height: | 60mm-80mm                                                                  |
| 存储容量:<br>Storage Capacity:           | 最多可存储999种<br>Up to 999 can be stored                                       |
| 缝制速度:<br>Sewing Speed:               | 10-15秒/个<br>10-15 seconds/piece                                            |
| 折袋方式:<br>Pocket Folding Method:      | 四个方向同时进行折袋<br>Folding pockets in four directions simultaneously            |
| 开袋方式:<br>Pocket Opening Method:      | 100W激光切割<br>100W Laser Cutting                                             |
| 最高缝制速度:<br>Maximum Sewing Speed:     | 3000RPM                                                                    |
| 缝制范围:<br>Sewing Range:               | X方向60mm-235mm; Y方向8mm-40mm<br>X direction 60mm-235mm; Y direction 8mm-40mm |
| 功率:<br>Power:                        | 850W                                                                       |
| 电压:<br>Voltage:                      | AC 220V,50Hz                                                               |
| 气压:<br>Air Pressure:                 | 0.5MPa                                                                     |
| 机器尺寸:<br>Machine Size:               | 2100×1350×1460mm                                                           |
| 净/毛重:<br>Net/Gross Weight:           | 650KG/750KG                                                                |
| 包装尺寸:<br>Packaging Size:             | 2200×1450×1760mm                                                           |
|                                      |                                                                            |