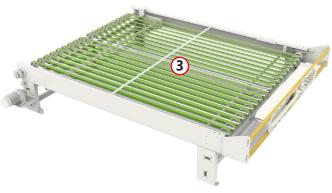

# 装套机

# **Case Filling Machine**

### 机器特点

- 裁好的棉片由装套机自动装入被套内。
- 长度采用电脑自动定长,可根据各种要求而设定。

#### **Features**

- Automatically feeding the wadding fibers into the comforter envelope case after cutting off.
- Length set is controlled by computer and could set any value according to requirement.

### 机器参数 Parameters

| 机幅宽度:<br>Machine Width: | 3000mm |
|-------------------------|--------|
| 电机功率:<br>Power:         | 0.75kW |