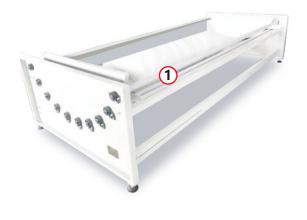

# 打卷棉上料架

# **Roll Fiber Material Loader**

## 机器特点

• 无动力放料架可放置定型棉,将定型棉输出送入到横切边切机上, 每根辊的两端都装有轴承,顺滑省力,省电。

#### **Features**

 Machine Feature: unpowered material loader, can put the bonded wadding to the panel cutter machine; equipped bearings at two ends of each roller, labor-saving and energy-saving.

## 机器参数 Parameters

| 机幅宽度:<br>Machine Width:    | 3000mm   |
|----------------------------|----------|
| 定型棉卷直径:<br>Fiber Roll Dia: | ₫ 1200mm |