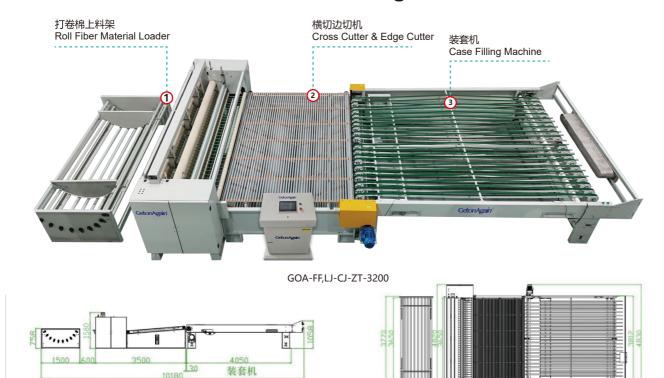

# 打卷棉切片装套线

# **Roll Fiber Panel Cutting & Case Filling Line**

# 打卷棉上料架

# **Roll Fiber Material Loader**

## 机器特点

• 无动力放料架可放置定型棉,将定型棉输出送入到横切边切机上, 每根辊的两端都装有轴承,顺滑省力,省电。

#### **Features**

 Machine Feature: unpowered material loader, can put the bonded wadding to the panel cutter machine; equipped bearings at two ends of each roller, labor-saving and energy-saving.

## 机器参数 Parameters

| 机幅宽度:<br>Machine Width:    | 3000mm   |
|----------------------------|----------|
| 定型棉卷直径:<br>Fiber Roll Dia: | ₫ 1200mm |

# 打卷棉横切边切机

# Fiber Roll Cross & Edge Cutter

### 机器特点

- 仿丝棉、喷胶棉、无胶棉切边、计数、裁剪。
- 二把纵向硬切刀(可根据产品需求增多或减少)。
- 电动飞刀自动横切。
- 计长方式:脉冲计数,数字显示。

#### **Features**

- Edge trimming, length counting, cutting for poly-fiber, thermal bonded wadding, chemical bonded wadding.
- Two sets of long titudinal rigid hard cutting blades (can be increased or decreased according to productre quirement).
- · Electricfly-over automatic cross cutting.
- · Length counting method: pulse counting, digital display.

### 机器参数 Parameters

| 机幅宽度:<br>Machine Width: | 3000mm                                                                         |
|-------------------------|--------------------------------------------------------------------------------|
| 装机功率:                   | 3.75kW(主电机1.5kw,飞刀电机0.75kw,飞刀往复电机1.5kw)3.75kw                                  |
| Installed Power:        | Main motor 1.5kW, Fly cutter motor 0.75kW Fly cutterreciprocating motor 1 .5kW |

# 装套机

# **Case Filling Machine**

### 机器特点

- 裁好的棉片由装套机自动装入被套内。
- 长度采用电脑自动定长,可根据各种要求而设定。

#### **Features**

- Automatically feeding the wadding fibers into the comforter envelope case after cutting off.
- Length set is controlled by computer and could set any value according to requirement.

### 机器参数 Parameters

| 机幅宽度:<br>Machine Width: | 3000mm |
|-------------------------|--------|
| 电机功率:<br>Power:         | 0.75kW |