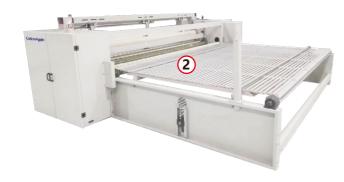

# 打卷棉横切边切机

# Fiber Roll Cross & Edge Cutter

### 机器特点

- 仿丝棉、喷胶棉、无胶棉切边、计数、裁剪。
- 二把纵向硬切刀(可根据产品需求增多或减少)。
- 电动飞刀自动横切。
- 计长方式:脉冲计数,数字显示。

#### **Features**

- Edge trimming, length counting, cutting for poly-fiber, thermal bonded wadding, chemical bonded wadding.
- Two sets of long titudinal rigid hard cutting blades (can be increased or decreased according to productre quirement).
- · Electricfly-over automatic cross cutting.
- · Length counting method: pulse counting, digital display.

### 机器参数 Parameters

| 机幅宽度:<br>Machine Width: | 3000mm                                                                         |
|-------------------------|--------------------------------------------------------------------------------|
| 装机功率:                   | 3.75kW(主电机1.5kw,飞刀电机0.75kw,飞刀往复电机1.5kw)3.75kw                                  |
| Installed Power:        | Main motor 1.5kW, Fly cutter motor 0.75kW Fly cutterreciprocating motor 1 .5kW |