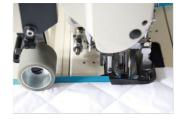

#### 机器特点

- 单针综合送布,侧切刀可开/关,达到准确修齐边缘。
- 通过在包边器前方直接进行缝料切边,从而确保获得均匀饱满的包边效果。
- 通过位于侧切刀右方宽敞的集料槽可便利地去除切边余料。
- 采用随动式包边装置确保平整、无移位的包边效果。
- 缝纫配件适用于不同的切边宽度。
- 针杆周边采用微油技术处理, 防止污染工作。

#### **Features**

- Single-needle integrated cloth feeding, side cutter can be opened/closed to achieve accurate trimming of edges.
- Sewing products can be cut directly before the binder, so that it can make sure uniform and full binding effect.
- The collection slot at the right side of the side cutter can be conveniently remove the remaining material.
- Sewing accessories is suitable for different edging width.
- Tiny oil technology is adopted around the needle bar to prevent pollution of sewing products.
- The majority of application is in the binding process of mattress, bedding products, carpets and tents.