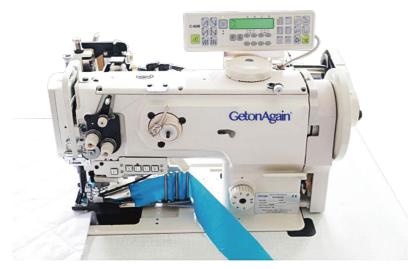

# **Quilt Edge Binding Machine**

GOA-IS,1510AE-7-TBL

#### 适用范围

棉服、夏凉被、春秋被、棉被等被褥的包边缝纫工艺。

#### 机器特点

- 单针综合送布,侧切刀可开/关,达到准确修齐边缘。
- 通过在包边器前方直接进行缝料切边,从而确保获得均匀饱满的包边效果。
- 通过位于侧切刀右方宽敞的集料槽可便利地去除切边余料。
- 采用随动式包边装置确保平整、无移位的包边效果。
- 缝纫配件适用于不同的切边宽度。
- 针杆周边采用微油技术处理, 防止污染工作。

### **Application**

Tape binding sewing process for quilted products, such as winter jacket, summer quilts, comforters, duvet, mattress topper, etc.

#### **Features**

- Single-needle integrated cloth feeding, side cutter can be opened/closed to achieve accurate trimming of edges.
- Sewing products can be cut directly before the binder, so that it can make sure uniform and full binding effect.
- The collection slot at the right side of the side cutter can be conveniently remove the remaining material.
- Sewing accessories is suitable for different edging width.
- Tiny oil technology is adopted around the needle bar to prevent pollution of sewing products.
- The majority of application is in the binding process of mattress, bedding products, carpets and tents.